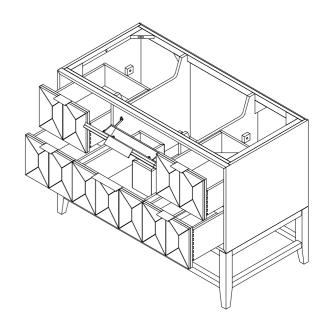

#### **Details and Features**

Solids: Ash Veneers: Ash

Panels: Marine MDF

Installation Type: Free Standing

Number of Doors: 0 Number of Drawers: 5

Tip/Out Drawer: Top Center, with removable bamboo tray

Assembly Type: Cabinet comes fully assembled Removable organizer with aluminum laminate liner Drawer Boxes: Ash veneer over Marine MDF

**English Dovetail joinery** 

**Aluminum Laminate Drawer Liners** 

Hardware Material/Finish: Stainless Steel/Champagne Brass

Full Extension, Soft Close Glides

Vanity Top: Not Included – Optional 3cm Tops available

Number of Basins: 1

(included with optional countertop purchase)

Adjustable Levelers