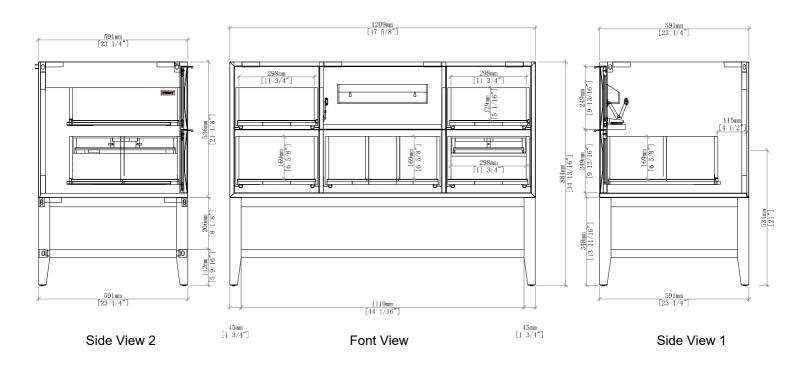

#### **Dimension**

Width: 47-5/8" (1209mm) Depth: 23-1/4" (591mm) Height: 34-13/16" (914 mm) Rough-In: 21" (534mm)

### **Drawer Edge Pulls**

D100-V48-PRO

All dimensions are nominal

Diagrams are of cabinet only-James Martin Optional Countertops and sinks are not shown

All dimensions are nominal

Diagrams are of cabinet only-James Martin Optional Countertops and sinks are not shown