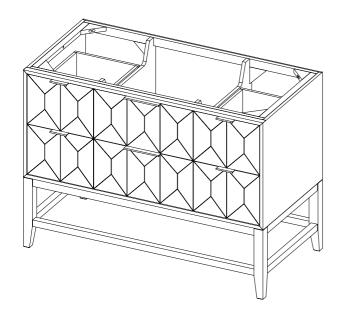

## 48" Emmline Single Vanity

#### **Details and Features**

Solids: Ash Veneers: Ash

Panels: Marine MDF

Installation Type: Free Standing

Number of Doors: 0 Number of Drawers: 5

Tip/Out Drawer: Top Center, with removable bamboo tray

Assembly Type: Cabinet comes fully assembled Removable organizer with aluminum laminate liner Drawer Boxes: Ash veneer over Marine MDF

#### **Dimension**

Width: 47-5/8" (1209mm) Depth: 23-1/4" (591mm) Height: 34-13/16" (914 mm) Rough-In: 21" (534mm)