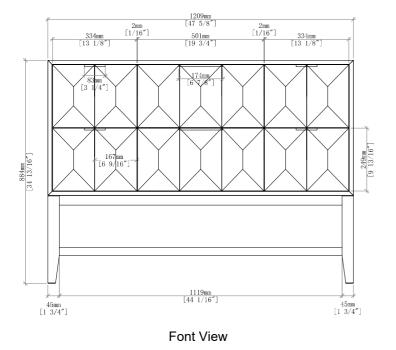

#### **Dimension**

Width: 47-5/8" (1209mm) Depth: 23-1/4" (591mm) Height: 34-13/16" (914 mm) Rough-In: 21" (534mm)

### **Drawer Edge Pulls**

D100-V48-PRO

All dimensions are nominal

Diagrams are of cabinet only-James Martin Optional Countertops and sinks are not shown

All dimensions are nominal

Diagrams are of cabinet only-James Martin Optional Countertops and sinks are not shown